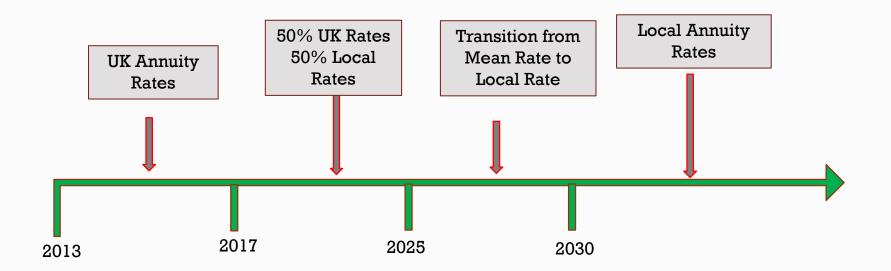

| 22,744,414.26 |
| Annuity                          |       |              | [2] ÷ J\$ Annuity Rate 11.1  |        |               | J\$         | 2,049,046.33  |
| 2/3 Annual Salary less Annuity   |       |              | [1] – [3]                    |        |               | J\$         | 1,817,620.34  |
| Reduction in Service             |       |              | J\$20*10 plus J\$50*0)(J\$20 | for ea | ch year)      | J\$         | 1,000.00      |
| Annual Supplementation:          |       |              | [4] - Reduction in Service   |        |               | <b>J</b> \$ | 1,816,620.34  |
| Monthly Supplementation:         |       |              | [5] ÷ 12                     |        |               | J\$         | 151,385.03    |

# CHANGES IN SUPPLEMENTATION ARRANGEMENT





### **THANK YOU**

### Contact us at:

Dwight Walters: <a href="mailto:dwight.walters02@uwimona.edu.jm">dwight.walters02@uwimona.edu.jm</a>

Yanique Carby-Wright: <u>yanique.carby02@uwimona.edu.jm</u>

Dave Gilzene: <u>dave.gilzene@uwimona.edu.jm</u>









- In which country are the funds for the UWI FSSU Invested and in what currency?
- True or False

"As a member of the UWI-FSSU, I can self-select the investment for my employee contributions (both regular and AVC) and still be eligible for supplementation."