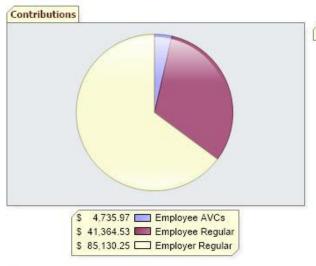

stration charge. The purpose of this statement is to give you an estimate of the benefits you will receive from the UWI-FSSU.





Home | Contact Us | Member Home | Help | Log Off

### My Details

- Benefit Summary
- Personal Details
- My Mailbox (7)

### Beneficiary Nomination

Beneficiary Nomination Form

### My Contributions

- My Contributions
- Transaction History

### Investments Summary

- My Investments
- My Chosen Investments
- My Investment Options
- Change Investments

### Scheme Communications

Scheme Information

### General Information

- Contact Us
- Useful Addresses

### Employer's Options

### My Contributions

A breakdown of the total contributions paid into the UWI-FSSU is provided below. The contributions shown are after deduction of the monthly administration charge.



Total \$ 131,230.75

### Totals received to date

| Contribution Type | Totals       |
|-------------------|--------------|
| Employee AVCs     | \$ 4,735.97  |
| Employee Regular  | \$ 41,364.53 |
| Employer Regular  | \$ 85,130.25 |

If you wish to consider paying additional contributions to the Scheme, you may wish to consider seeking advice from a Professional Financial Adviser.

When you have made your decision, you will need to ask your employer to deduct the revised contributions from your pay at the next opportunity.

### Annual Breakdown

To view a breakdown of contributions by period, please select a year from the table.



### General Information

- Contact Us
- Useful Addresses

### Employer's Options

Return To Member Search

If you wish to consider paying additional contrib