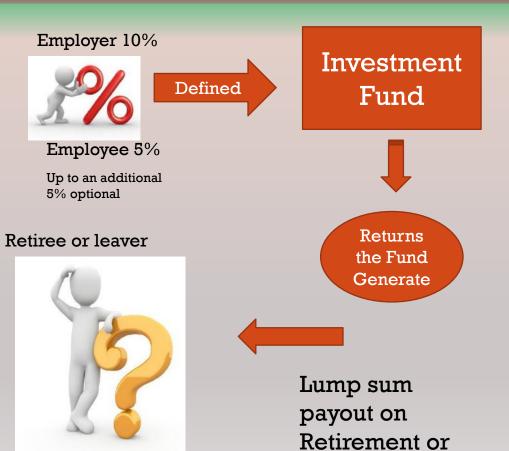

### **DEFINED CONTRIBUTION PENSION PLAN**

Seek Professional Advice

leaving

### **UWI Employees**

(FSSU Pension Plan Beneficiaries)

1. UWI contributes 10% of salary monthly. Employee contributes 5% with option to contribute an additional 5%

5. Members login to
HartLink and see contributions
made, unit prices, # of units
and fund values

### Capita Employee Solutions

(Pension Administrators)

 NB. Members can also make investment switches and update nominated beneficiaries online

2. Capita receives contributions in USD, pools funds and sends instructions to BlackRock for purchase.

4. BlackRock notifies Capita of Investment purchases and Capita then updates members' accounts (including HartLink)

### **BlackRock**

(Investment Managers)

3. BlackRock purchases units in the pool of funds available according to instructions from Capita