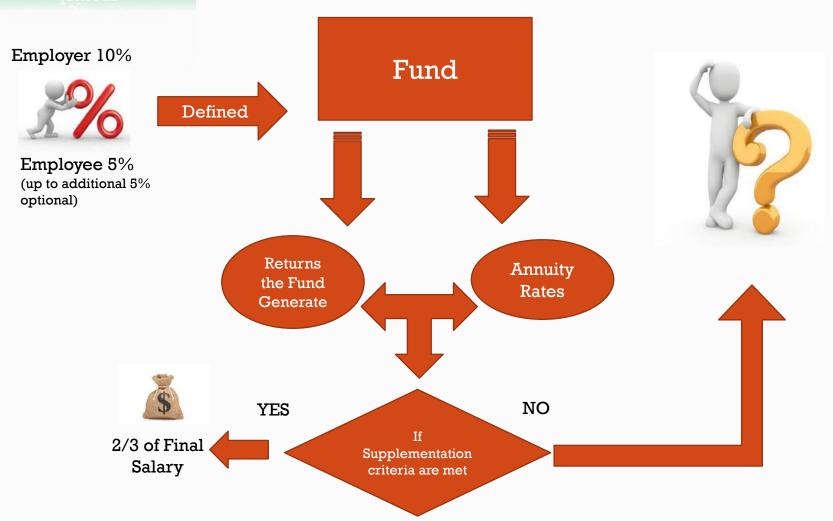

### **DEFINED CONTRIBUTION PENSION PLAN**

Seek Professional Advice

leaving

### **UWI Employees**

(FSSU Pension Plan Beneficiaries)

1. UWI contributes 10% of salary monthly. Employee contributes 5% with option to contribute an additional 5%

5. Members login to
HartLink and see contributions
made, unit prices, # of units
and fund values