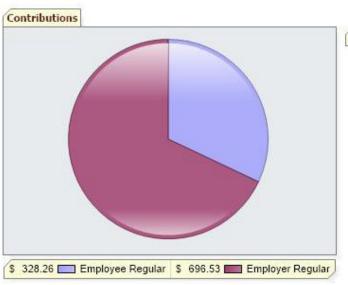

99.33  |               | \$ 1,984.09      | \$ 3,515.24      |
| P | 2004 | \$ 5,163.02  |               | \$ 1,721.00      | \$ 3,442.02      |
| P | 2003 | \$ 4,622.64  |               | \$ 1,540.88      | \$ 3,081.76      |



- Benefit Summary
- Personal Details
- My Mailbox (7)

### Beneficiary Nomination

Beneficiary Nomination Form

### My Contributions

- My Contributions
- Transaction History

### Investments Summary

- My Investments
- My Chosen Investments
- My Investment Options
- Change Investments

### Scheme Communications

Scheme Information

### General Information

- Contact Us
- Useful Addresses

### Employer's Options

Return To Member Search

### My Contributions

A breakdown of the total contributions paid on your behalf into the UWI-FSSU for 2021 is provided below.



Total \$ 1,024.79

### Totals received for 2021

| Contribution Type | Totals    |
|-------------------|-----------|
| Employee Regular  | \$ 328.26 |
| Employer Regular  | \$ 696.53 |

If you wish to consider paying additional contributions to the Scheme, you may wish to consider seeking advice from a Professional Financial Adviser.

When you have made your decision, you will need to ask your employer to deduct the revised contributions from your pay at the next opportunity.

### Period Breakdown

| Period | Period End Date | Totals    | Employee Regular | Employer Regular |
|--------|-----------------|-----------|------------------|------------------|
| 2      | 28 Feb 2021     | \$ 502.43 | \$ 160.81        | \$ 341.62        |
| 1      | 31 Jan 2021     | \$ 522.36 | \$ 167.45